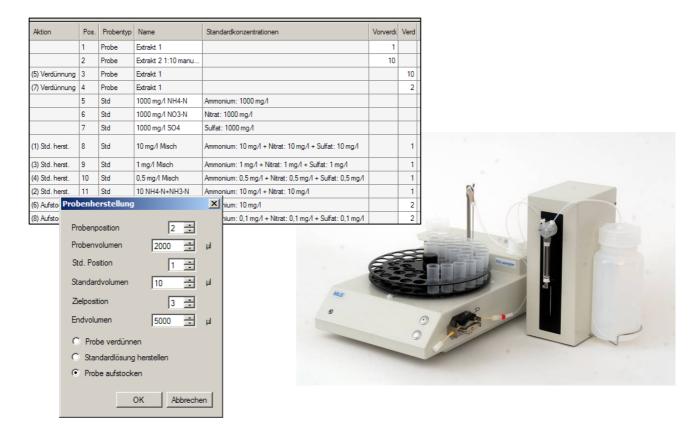

## SamplePrep

The sample dilution station SamplePrep can be used for automatic sample (pre)dilution in the daily routine. The flexible software *EasyPrep* realizes follow routines:

- Automatic (pre)dilution of sample series and single samples
- Manufacturing of single and mixed standards using a stock solution
- Adding standards to a sample

A dilution in more than one step is possible.

The sample lists and the protocols can be stored in a pdf-file and can be printed out.

The utilized autosampler can be used also together with FIA System of the MLE.